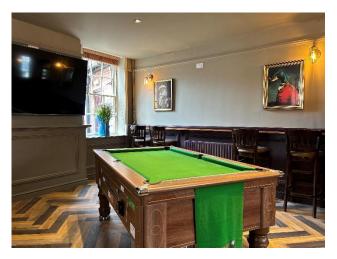

#### The Pub and its Facilities

This imposing detached building is centrally located in the popular market town of Burgh Le Marsh and is close to all local amenities including shops and the marketplace, as well as the primary school, which is on the main road through the town. It benefits from a large car park for c.25 cars and a superb outdoor drinking space with a patio and covered terrace. Internally, there will be a fully refurbished main bar with 3 real ale hand pulls and an open fireplace with 36 covers. Additionally, there is a snug area / breakfast room and a large function room which is suitable for celebrations, business meetings and weekend dining (60 covers), all with its own bar servery. Off the main bar there is a large, fully equipped catering kitchen with a separate food preparation area, 2 storage rooms, as well as a laundry room. To the first floor there are 11 newly refurbished well-appointed letting rooms, 10 en-suite, and 1 that has its own separate bathroom but not en-suite. They are all well equipped with Wi-Fi, flat screen TV and tea/coffee making facilities.