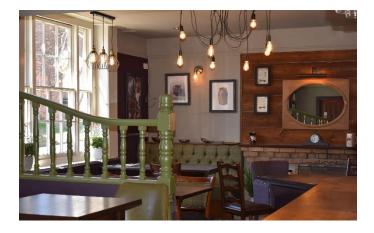

#### The Pub and its Facilities

This imposing detached building is centrally located in the popular market town of Burgh Le Marsh and is close to all local amenities including shops and the marketplace, as well as the primary school, which is on the main road through the town. It benefits from a large car park for c.25 cars and a superb outdoor drinking space with a patio and covered terrace. Internally, there will be a fully refurbished main bar with 3 real ale hand pulls and an open fireplace with 36 covers. Additionally, there is a snug area / breakfast room and a large function room which is suitable for celebrations, business meetings and weekend dining (60 covers), all with its own bar servery. Off the main bar there is a large, fully equipped catering kitchen with a separate food preparation area, 2 storage rooms, as well as a laundry room. To the first floor there are 11 newly refurbished well-appointed letting rooms, 10 en-suite, and 1 that has its own separate bathroom but not en-suite. They are all well equipped with Wi-Fi, flat screen TV and tea/coffee making facilities.