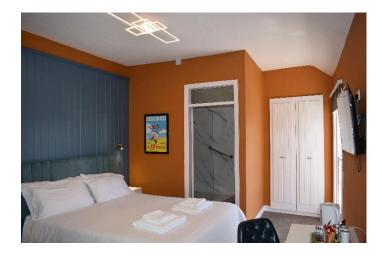

#### The Pub and its Facilities

This imposing detached building is centrally located in the popular market town of Burgh Le Marsh and is close to all local amenities including shops and the marketplace, as well as the primary school, which is on the main road through the town. It benefits from a large car park for c.25 cars and a superb outdoor drinking space with a patio and covered terrace. Internally, there will be a fully refurbished main bar with 3 real ale hand pulls and an open fireplace with 36 covers. Additionally, there is a snug area / breakfast room and a large function room which is suitable for celebrations, business meetings and weekend dining (60 covers), all with its own bar servery. Off the main bar there is a large, fully equipped catering kitchen with a separate food preparation area, 2 storage rooms, as well as a laundry room. To the first floor there are 11 newly refurbished well-appointed letting rooms, 10 en-suite, and 1 that has its own separate bathroom but not en-suite. They are all well equipped with Wi-Fi, flat screen TV and tea/coffee making facilities.