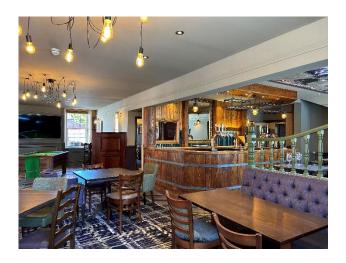

#### The Pub and its Facilities

This imposing detached building is centrally located in the popular market town of Burgh Le Marsh and is close to all local amenities including shops and the marketplace, as well as the primary school, which is on the main road through the town. It benefits from a large car park for c.25 cars and a superb outdoor drinking space with a patio and covered terrace. Internally, there will be a fully refurbished main bar with 3 real ale hand pulls and an open fireplace with 36 covers. Additionally, there is a snug area / breakfast room and a large function room which is suitable for celebrations, business meetings and weekend dining (60 covers), all with its own bar servery. Off the main bar there is a large, fully equipped catering kitchen with a separate food preparation area, 2 storage rooms, as well as a laundry room. To the first floor there are 11 newly refurbished well-appointed letting rooms, 10 en-suite, and 1 that has its own separate bathroom but not en-suite. They are all well equipped with Wi-Fi, flat screen TV and tea/coffee making facilities.