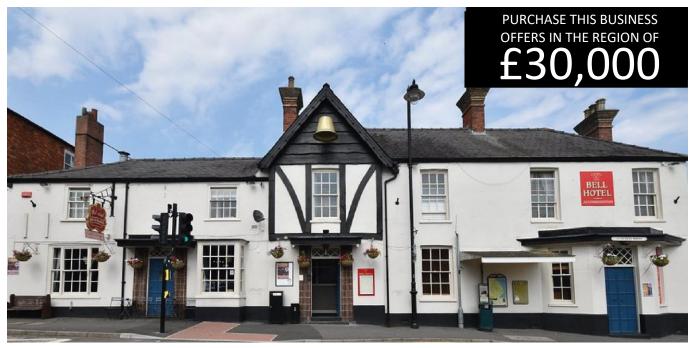

# The Bell Hotel & Holiday Cottages

High Street, Burgh Le Marsh, Skegness, Lincs. PE24 5JP

# THE RECENTLY COMPLETED £300,000 REFURBISHMENT HAS TRANSFORMED THE PROPERTY'S BAR AREA, LOUNGE, FUNCTION ROOM AND 11 BEDROOMS

Purchase price - Offers In The Region of £30,000

Rent - £855 per week (Pub) + £150 per week (Cottages)

#### The Pub and its Facilities

This imposing detached building is centrally located in the popular market town of Burgh Le Marsh and is close to all local amenities including shops and the marketplace, as well as the primary school, which is on the main road through the town. It benefits from a large car park for c.25 cars and a superb outdoor drinking space with a patio and covered terrace. Internally, there will be a fully refurbished main bar with 3 real ale hand pulls and an open fireplace with 36 covers. Additionally, there is a snug area / breakfast room and a large function room which is suitable for celebrations, business meetings and weekend dining (60 covers), all with its own bar servery. Off the main bar there is a large, fully equipped catering kitchen with a separate food preparation area, 2 storage rooms, as well as a laundry room. To the first floor there are 11 newly refurbished well-appointed letting rooms, 10 en-suite, and 1 that has its own separate bathroom but not en-suite. They are all well equipped with Wi-Fi, flat screen TV and tea/coffee making facilities.