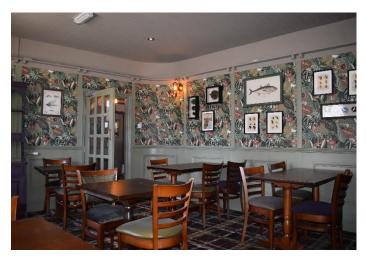

#### The Pub and its Facilities

This imposing detached building is centrally located in the popular market town of Burgh Le Marsh and is close to all local amenities including shops and the marketplace, as well as the primary school, which is on the main road through the town. It benefits from a large car park for c.25 cars and a superb outdoor drinking space with a patio and covered terrace. Internally, there will be a fully refurbished main bar with 3 real ale hand pulls and an open fireplace with 36 covers. Additionally, there is a snug area / breakfast room and a large function room which is suitable for celebrations, business meetings and weekend dining (60 covers), all with its own bar servery. Off the main bar there is a large, fully equipped catering kitchen with a separate food preparation area, 2 storage rooms, as well as a laundry room. To the first floor there are 11 newly refurbished well-appointed letting rooms, 10 en-suite, and 1 that has its own separate bathroom but not en-suite. They are all well equipped with Wi-Fi, flat screen TV and tea/coffee making facilities.