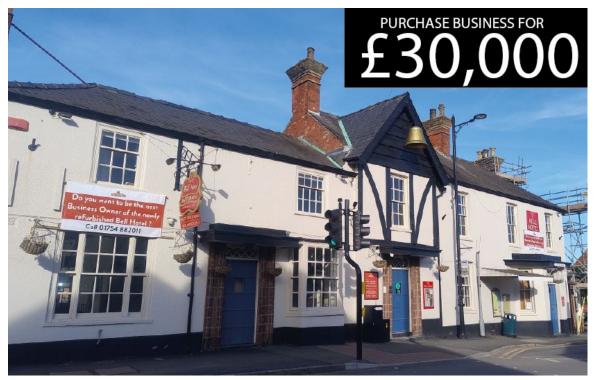

# CURRENTLY UNDERGOING AN EXTENSIVE REFURBISHMENT TO THE BAR, LOUNGE, FUNCTION ROOM AND 11 BEDROOMS - £300,000 INVESTMENT

Purchase price - £30,000

Rent - £855 per week (Pub) + £150 per week (Cottages)

#### The Pub and its Facilities

This imposing detached building is centrally located in the popular market town of Burgh Le Marsh and is close to all local amenities including shops and the marketplace, as well as the primary school, which is on the main road through the town. It benefits from a large car park for c.25 cars and a superb outdoor drinking space with a patio and covered terrace. Internally, there will be a fully refurbished main bar with 3 real ale hand pulls and an open fireplace with 36 covers. Additionally, there is a snug area / breakfast room and a large function room which is suitable for celebrations, business meetings and weekend dining (60 covers), all with its own bar servery. Off the main bar there is a large, fully equipped catering kitchen with a separate food preparation area, 2 storage rooms, as well as a laundry room. To the first floor there are 11 newly refurbished well-appointed letting rooms, 10 en-suite, and 1 that has its own separate bathroom but not en-suite. They are all well equipped with Wi-Fi, flat screen TV and tea/coffee making facilities.