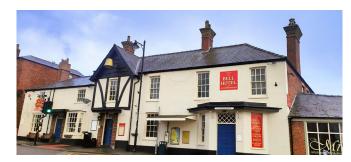

## The Bell Hotel & Holiday Cottages

High Street, Burgh Le Marsh, Skegness, Lincs. PE24 5JP

#### The Pub and its Facilities

This imposing detached building is centrally located in the popular market town of Burgh Le Marsh and is close to all local amenities including shops and the marketplace, as well as the primary school, which is on the main road through the town. It benefits from a large car park for c.25 cars and a superb outdoor drinking space with a patio and covered terrace. Internally, there will be a fully refurbished main bar with 3 real ale hand pulls and an open fireplace with 36 covers. Additionally, there is a snug area / breakfast room and a large function room which is suitable for celebrations, business meetings and weekend dining (60 covers), all with its own bar servery. Off the main bar there is a large, fully equipped catering kitchen with a separate food preparation area, 2 storage rooms, as well as a laundry room. To the first floor there are 11 newly refurbished well-appointed letting rooms, 10 en-suite, and 1 that has its own separate bathroom but not en-suite. They are all well equipped with Wi-Fi, flat screen TV and tea/coffee making facilities.