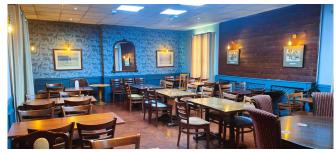

#### The Pub and its Facilities

This imposing detached building is centrally located in the popular market town of Burgh Le Marsh and is close to all local amenities including shops and the marketplace, as well as the primary school, which is on the main road through the town. It benefits from a large car park for c.25 cars and a superb outdoor drinking space with a patio and covered terrace. Internally, there will be a fully refurbished main bar with 3 real ale hand pulls and an open fireplace with 36 covers. Additionally, there is a snug area / breakfast room and a large function room which is suitable for celebrations, business meetings and weekend dining (60 covers), all with its own bar servery. Off the main bar there is a large, fully equipped catering kitchen with a separate food preparation area, 2 storage rooms, as well as a laundry room. To the first floor there are 11 newly refurbished well-appointed letting rooms, 10 en-suite, and 1 that has its own separate bathroom but not en-suite. They are all well equipped with Wi-Fi, flat screen TV and tea/coffee making facilities.