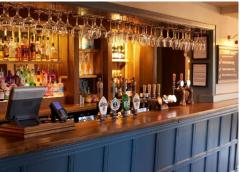

#### The Pub and its Facilities

This imposing detached building is centrally located in the popular market town of Burgh Le Marsh and is close to all local amenities including shops and the marketplace, as well as the primary school, which is on the main road through the town. It benefits from a large car park for c.25 cars and a superb outdoor drinking space with a patio and covered terrace. Internally, there will be a fully refurbished main bar with 3 real ale hand pulls and an open fireplace with 36 covers. Additionally, there is a snug area / breakfast room and a large function room which is suitable for celebrations, business meetings and weekend dining (60 covers), all with its own bar servery. Off the main bar there is a large, fully equipped catering kitchen with a separate food preparation area, 2 storage rooms, as well as a laundry room. To the first floor there are 11 newly refurbished well-appointed letting rooms, 10 en-suite, and 1 that has its own separate bathroom but not en-suite. They are all well equipped with Wi-Fi, flat screen TV and tea/coffee making facilities.