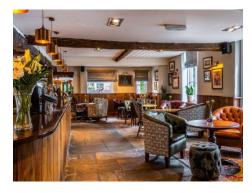

#### The Pub and its Facilities

This imposing detached building is centrally located in the popular market town of Burgh Le Marsh and is close to all local amenities including shops and the marketplace, as well as the primary school, which is on the main road through the town. It benefits from a large car park for c.25 cars and a superb outdoor drinking space with a patio and covered terrace. Internally, there will be a fully refurbished main bar with 3 real ale hand pulls and an open fireplace with 36 covers. Additionally, there is a snug area / breakfast room and a large function room which is suitable for celebrations, business meetings and weekend dining (60 covers), all with its own bar servery. Off the main bar there is a large, fully equipped catering kitchen with a separate food preparation area, 2 storage rooms, as well as a laundry room. To the first floor there are 11 newly refurbished well-appointed letting rooms, 10 en-suite, and 1 that has its own separate bathroom but not en-suite. They are all well equipped with Wi-Fi, flat screen TV and tea/coffee making facilities.