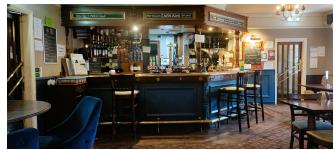

#### The Pub and its Facilities

This imposing detached building is centrally located in the popular market town of Burgh Le Marsh and is close to all local amenities including shops and the marketplace, as well as the primary school, which is on the main road through the town. It benefits from a large car park for c.25 cars and a superb outdoor drinking space with a patio and covered terrace. Internally, there will be a fully refurbished main bar with 3 real ale hand pulls and an open fireplace with 36 covers. Additionally, there is a snug area / breakfast room and a large function room which is suitable for celebrations, business meetings and weekend dining (60 covers), all with its own bar servery. Off the main bar there is a large, fully equipped catering kitchen with a separate food preparation area, 2 storage rooms, as well as a laundry room. To the first floor there are 11 newly refurbished well-appointed letting rooms, 10 en-suite, and 1 that has its own separate bathroom but not en-suite. They are all well equipped with Wi-Fi, flat screen TV and tea/coffee making facilities.